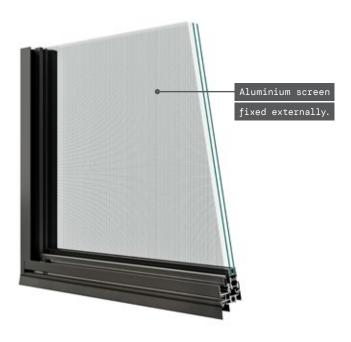

e |                                       |  |
| Performance Criteria     | Rating                                |  |
| SLS                      | 1200Pa                                |  |
| ULS                      | 3000Pa                                |  |
| Water                    | 200Pa                                 |  |
| N rating                 | N4 corner                             |  |
| Thermal Performance      |                                       |  |
| Performance Criteria     | Rating                                |  |
| Double glazed Uw range   | 2.0 - 3.4                             |  |
| Double glazed SHGC range | 0.21 - 0.65                           |  |

## **EnviraSlim Sliding Windows**



Thermally broken aluminium

#### **HARDWARE**



#### **SCREENS**