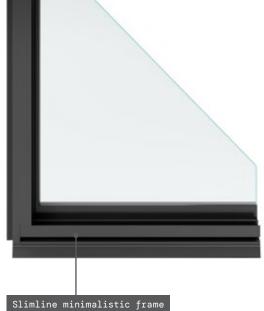

For full range of configurations and standard sizes refer to the standard size and range charts.

Maximise natural light and achieve a uniform look across all windows and doors with straight-cut sashes.