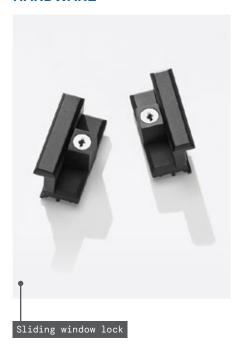

#### **HARDWARE**

#### **SPECIFICATIONS**

| Product              | Sliding Window                                              |  |
|----------------------|-------------------------------------------------------------|--|
| Product Series       | EnviraSlim                                                  |  |
| Frame Profile        | 78mm x 40mm                                                 |  |
| Sill Options         | N/A                                                         |  |
| Max Frame            | 2400mm high                                                 |  |
| Max Sash             | 1500mm high x 1300mm wide  Max weight 44kgs                 |  |
| Sash Profile         | Stiles – 30mm. Rails – 44mm. Interlock – 30mm               |  |
| Glazing              | 20mm Double glazing only                                    |  |
| Bal Rating           | BAL40                                                       |  |
| Seal Type            | Mohair with a fin                                           |  |
| Colour Options       | Black Matt, Monument Matt, Surfmist Satin and White Gloss   |  |
| Screen Options       | Flyscreen and safety screens                                |  |
| Hardware Options     | Sliding window lock – Black<br>Vent lock (optional) – Black |  |
| Installation Options | By builder or Stegbar installation service                  |  |
| Warranty             | 10-year warranty                                            |  |