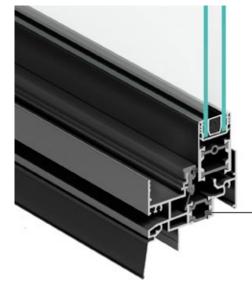

Thermally Broken Frames

Prevent heat transfer, improve energy efficiency, and offer low maintenance and durability.

1

#### **SPECIFICATIONS**

| Product              | Sliding Window                                              |  |
|----------------------|-------------------------------------------------------------|--|
| Product Series       | EnviraSlim                                                  |  |
| Frame Profile        | 78mm x 40mm                                                 |  |
| Sill Options         | N/A                                                         |  |
| Max Frame            | 2400mm high                                                 |  |
| Max Sash             | 1500mm high x 1300mm wide  Max weight 44kgs                 |  |
| Sash Profile         | Stiles – 30mm. Rails – 44mm. Interlock – 30mm               |  |
| Glazing              | 20mm Double glazing only                                    |  |
| Bal Rating           | BAL40                                                       |  |
| Seal Type            | Mohair with a fin                                           |  |
| Colour Options       | Black Matt, Monument Matt, Surfmist Satin and White Gloss   |  |
| Screen Options       | Flyscreen and safety screens                                |  |
| Hardware Options     | Sliding window lock – Black<br>Vent lock (optional) – Black |  |
| Installation Options | By builder or Stegbar installation service                  |  |
| Warranty             | 10-year warranty                                            |  |