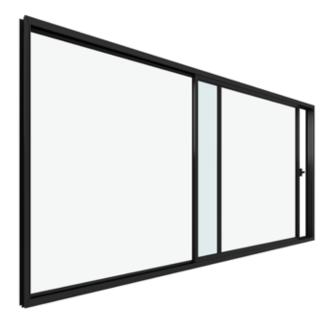

### **EnviraSlim Sliding Windows**

Thermally broken aluminium

#### **CRAFTED FOR 7 STAR ENERGY EFFICIENCY.**

The EnviraSlim sliding window provides all the benefits of lightweight aluminium framing without sacrificing energy efficiency, reaching a U-value of 2.0. The EnviraSlim sliding window is perfect for locations where space is restricted, making them ideal for use in bedrooms, kitchens, and bathrooms.